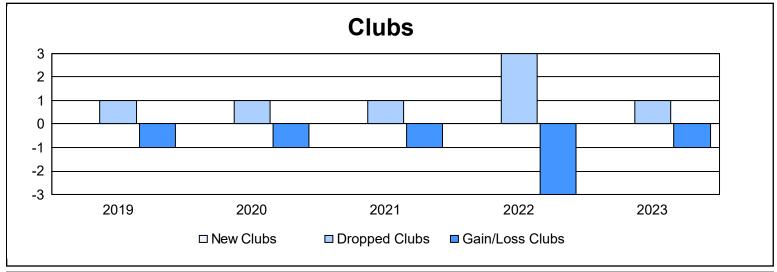

District 4 A3 As of June 2023 Cumulative

| Year      | New<br>Clubs | Dropped<br>Clubs | Gain/<br>Loss<br>Clubs | New<br>Members | Charter<br>Members | Reinstate<br>Members | Transfer<br>Members | Total<br>Member<br>Added | Total<br>Members<br>Dropped | Gain/<br>Loss<br>Members |
|-----------|--------------|------------------|------------------------|----------------|--------------------|----------------------|---------------------|--------------------------|-----------------------------|--------------------------|
| 2018-2019 | 0            | 1                | -1                     | 103            | 1                  | 6                    | 11                  | 121                      | 241                         | -120                     |
| 2019-2020 | 0            | 1                | -1                     | 100            | 0                  | 3                    | 2                   | 105                      | 143                         | -38                      |
| 2020-2021 | 0            | 1                | -1                     | 47             | 3                  | 3                    | 4                   | 57                       | 141                         | -84                      |
| 2021-2022 | 0            | 3                | -3                     | 130            | 0                  | 18                   | 12                  | 160                      | 201                         | -41                      |
| 2022-2023 | 0            | 1                | -1                     | 106            | 5                  | 9                    | 9                   | 129                      | 145                         | -16                      |
| Average   | 0            | 1                | -1                     | 97             | 2                  | 8                    | 8                   | 114                      | 174                         | -60                      |